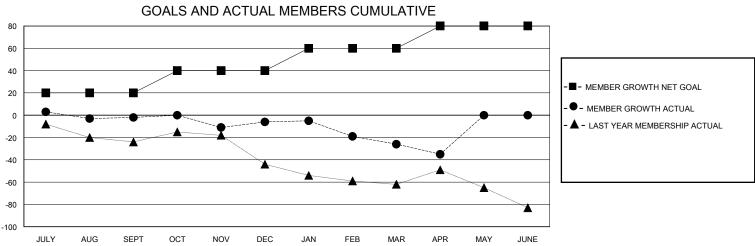

## District 6 NE

Results as of: 5/31/2020

| GMT:          |               |             | GMT CA        |                       |                         |                         |                                                    |  |  |
|---------------|---------------|-------------|---------------|-----------------------|-------------------------|-------------------------|----------------------------------------------------|--|--|
|               | Club          | s           |               | Members               |                         |                         |                                                    |  |  |
|               | RESULTS FOR   | R 2019-2020 |               | RESULTS FOR 2019-2020 |                         |                         |                                                    |  |  |
| QUARTER       | NEW CLUB GOAL | NEW CLUBS   | DROPPED CLUBS | QUARTER MEN           | /BER GROWTH NET<br>GOAL | MEMBER GROWTH<br>ACTUAL | DROPPED<br>MEMBERS ACTUAL<br>(including transfers) |  |  |
| JULY/AUG/SEPT | 1             | 0           | 1             | JULY/AUG/SEPT         | 20                      | 17                      | 15                                                 |  |  |
| OCT/NOV/DEC   | 1             | 0           | 0             | OCT/NOV/DEC           | 20                      | 26                      | 28                                                 |  |  |
| JAN/FEB/MAR   | 0             | 0           | 0             | JAN/FEB/MAR           | 20                      | 10                      | 30                                                 |  |  |
| APR/MAY/JUNE  | 0             | 0           | 0             | APR/MAY/JUNE          | 20                      | 2                       | 11                                                 |  |  |